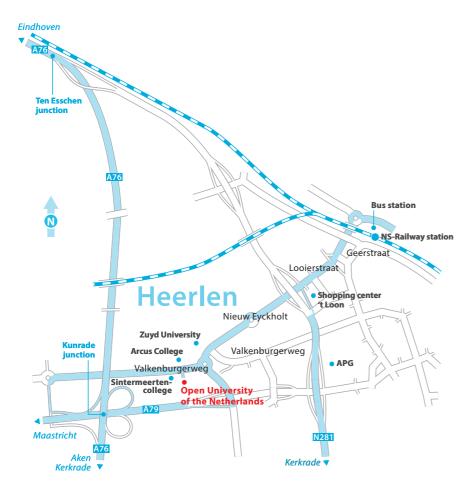

# **Route description**

#### By train or bus

From the bus station various bus lines leave several times every hour. Take the busstop Hogeschool Zuyd at the road Nieuw Eyckholt. From here it's a five minutes walk to the Open University of the Netherlands (Open Universiteit).

# Coming from the north (Eindhoven):

Via A76/A79, keep to the right at junction Kerensheide, follow the signs E314/A76 direction Heerlen/Aachen. Continue straight on at junction Ten Esschen direction Keulen/Aken/Kerkrade (do not turn right direction Heerlen N281). Turn right at junction Kunderberg to A79 direction Voerendaal/Valkenburg/Maastricht. Take on A79 exit 6 direction Voerendaal. Turn right at the end of the exit. Turn right at the roundabout (first exit). After appr. 1 km the Open Universiteit is on your right.

### Coming from the west (Maastricht):

Via A2/A79, follow the signs A2/E25 in the direction Eindhoven. Turn right after appr. 1,5 km to A79 direction Heerlen. Keep to the right on A79 direction Heerlen. Take the exit at junction Kunderberg to A76 direction Heerlen-Centrum. Keep to the left lane and take exit 7 direction Heerlen-Centrum. Turn left at the end of the exit direction Centrum/Brunssum (John F. Kennedylaan). Turn left at the roundabout (second exit) direction Voerendaal (Valkenburgerweg). After appr. 200 mtrs the Open Universiteit is on your left.

N.B. From Maastricht-Aachen airport the travelling time is appr. 20 minutes.

## Coming from the south (Aachen):

Via A4/A79, follow the signs A76/E314 Heerlen. Take the exit at junction Kunderberg to A79 direction Maastricht/Valkenburg/ Voerendaal. Take on A79 exit 6 direction Voerendaal. Turn right at the end of the exit. Turn right at the roundabout (first exit). After appr. 1 km the Open Universiteit is on your right.