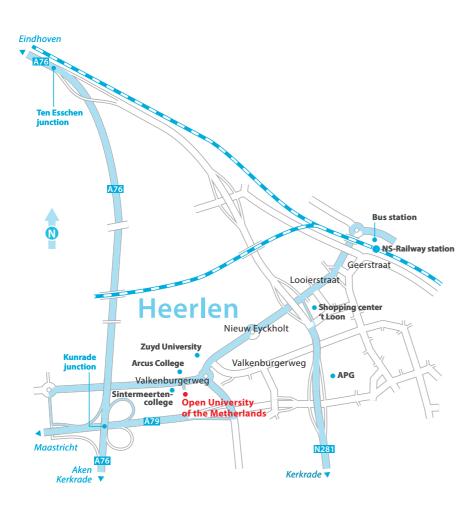

### By train or bus

From the bus station various bus lines leave several times every hour. Take the busstop Hogeschool Zuyd at the road Nieuw Eyckholt. From here it's a five minutes walk to the Open University of the Netherlands (Open Universiteit).

- Plan your bus journey via http://9292.nl/en
- Plan your train journey via <a href="http://www.ns.nl/en/travellers/home">http://www.ns.nl/en/travellers/home</a>

Taxis are available at the trainstation. From the station it's a 30 min. walk to the Open Universiteit.

#### By car

Coming from the north (Eindhoven):

Via A76/A79, keep to the right at junction Kerensheide, follow the signs E314/A76 direction Heerlen/Aachen. Continue straight on at junction Ten Esschen direction Keulen/Aken/Kerkrade (do not turn right direction Heerlen N281). Turn right at junction Kunderberg to A79 direction Voerendaal/Valkenburg/Maastricht. Take on A79 exit 6 direction Voerendaal. Turn right at the end of the exit. Turn right at the roundabout (first exit). After appr. 1 km the Open Universiteit is on your right.

#### Coming from the west (Maastricht):

Via A2/A79, follow the signs A2/E25 in the direction Eindhoven. Turn right after appr. 1,5 km to A79 direction Heerlen. Keep to the right on A79 direction Heerlen. Take the exit at junction Kunderberg to A76 direction Heerlen-Centrum. Keep to the left lane and take exit 7 direction Heerlen-Centrum. Turn left at the end of the exit direction Centrum/Brunssum (John F. Kennedylaan). Turn left at the roundabout (second exit) direction Voerendaal (Valkenburgerweg). After appr. 200 mtrs the Open Universiteit is on your left.

N.B. From Maastricht-Aachen airport the travelling time is appr. 20 minutes.

#### Coming from the south (Aachen):

Via A4/A79, follow the signs A76/E314 Heerlen. Take the exit at junction Kunderberg to A79 direction Maastricht/Valkenburg/ Voerendaal. Take on A79 exit 6 direction Voerendaal. Turn right at the end of the exit. Turn right at the roundabout (first exit). After appr. 1 km the Open Universiteit is on your right.